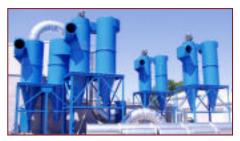

#### **Dust removal equipment:**

FD Series horizontal install flat bag pulse dust collector

DMC Series vertical install round bag pulse dust collector

Cartridge filter

Cyclone dust collector

Mechanical counter-blow bag filter