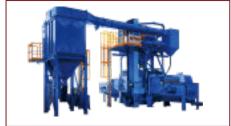

#### Hanging Shot Blasting Painting **Production Line**

- 1. Shot blasting chamber
- 2. Paint booth
- 3. Leveling chamber
- 4. Drying room
- 5. Grinding room
- 6. Air transfer device

#### Pass-Through Shot Blasting Painting **Production Line**