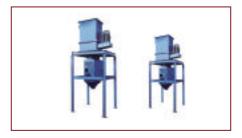

#### **Dust removal equipment:**

FD Series horizontal install flat bag pulse dust collector

DMC Series vertical install round bag pulse dust collector

Cartridge filter

Cyclone dust collector

Mechanical counter-blow bag filter