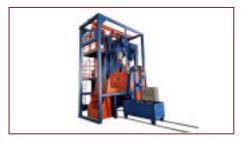

#### Hanging Shot Blasting Painting **Production Line**

- 1. Shot blasting chamber
- 2. Paint booth
- 3. Leveling chamber
- 4. Drying room
- 5. Grinding room
- 6. Air transfer device