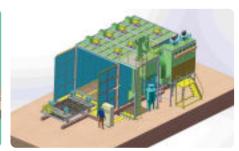

#### Hanging Shot Blasting Painting **Production Line**

- 1. Shot blasting chamber
- 2. Paint booth
- 3. Leveling chamber
- 4. Drying room
- 5. Grinding room
- 6. Air transfer device