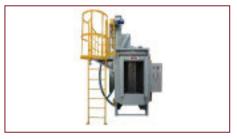

#### Hanging Shot Blasting Painting **Production Line**

- 1. Shot blasting chamber
- 2. Paint booth
- 3. Leveling chamber
- 4. Drying room
- 5. Grinding room
- 6. Air transfer device