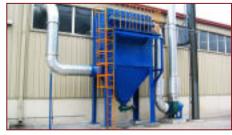

#### **Dust removal equipment:**

FD Series horizontal install flat bag pulse dust collector

DMC Series vertical install round bag pulse dust collector

Cartridge filter

Cyclone dust collector

Mechanical counter-blow bag filter