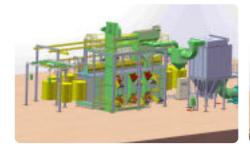

#### Hanging Shot Blasting Painting **Production Line**

- 1. Shot blasting chamber
- 2. Paint booth
- 3. Leveling chamber
- 4. Drying room
- 5. Grinding room
- 6. Air transfer device