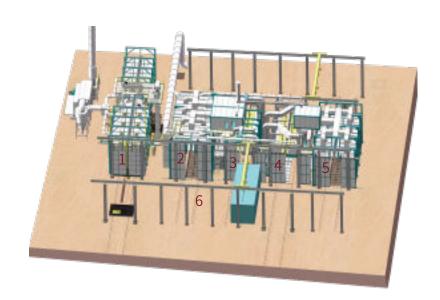

#### Hanging Shot Blasting Painting **Production Line**

- 1. Shot blasting chamber
- 2. Paint booth
- 3. Leveling chamber
- 4. Drying room
- 5. Grinding room
- 6. Air transfer device